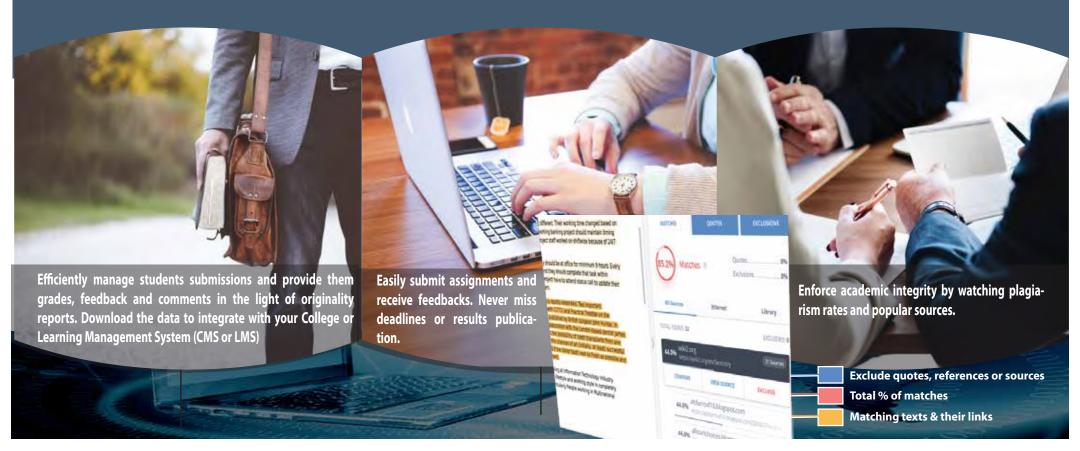

## **OrigCheck™** is for Faculty

Teachers can create assignments and invite students to submit their work. All features for submission like management like deadlines, automated reminders, percentage of originality, Online marking, review and feedback.

Possible to set different types of assignments, teachers can decide what students can submit and what they can see. Facility to bulk import/export data, send notifications and much more. Based on assignment settings, teachers can mark assignments by grades (through letter grades like A, B etc., numerical grades or even use their own **rubrics**.

## **OrigCheck™ is for Students**

Students can join Online assignment submission system based on invitation. Assignment can be submitted by uploading allowed types of files. If permitted by the teacher, student can resubmit after reviewing the first similarity report.

After marking is over, student will be notified and can see grades, feedback and comments.