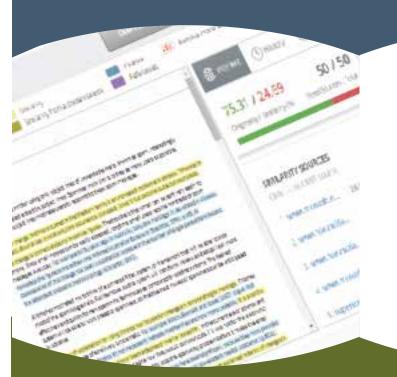

## STOP PLAGIARISM AND FOSTER ACADEMIC HONESTY

Orig@neck

Professional and academic reputation of institutions are at risk when plagiarism goes undetected

**OrigCheck**<sup>™</sup> enables institutions to incorporate robust anti-cheating measures. Each student's work will undergo authenticity verification by comparing academic databases, journals, entire Internet and also other submitted students' assignments of your institution. The comprehensive report shows similarity with different resources with interactive exclusion of references.

## **OrigCheck™** is for Administrators

**OrigCheck**™ provides easily accessible and scalable cloud platform for the teachers and students. Developed based on innovative artificial intelligence algorithm doing deep search to capture all forms of plagiarism and yet the comparison reports are generated immediately.